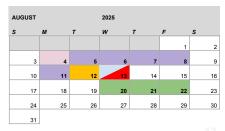

Aug 4 - New Teacher Orientation

Aug 5-12 - Teacher Orientation Week

Aug 12 - Family Orientation (PS-5th at 2pm, MS at 4pm)

Aug 13 - First Day of School - Early Dismissal

Aug 20-22 - Middle School Retreat

TBD - Winter Wonderland