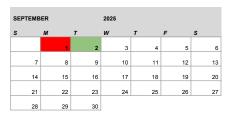

Sept 1 - No School - Labor Day

Sept 2 - Picture Day

TBD - Movie Night

Jan 1-31 - Priority Re-Enrollment

Jan 1-5 - No School - Christmas Break

Jan 5 - No School - Teacher In-Service Day

Jan 6 - School Resumes - Quarter 3 Begins