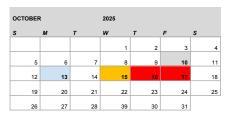

May 27 - Last Day of School - Early Dismissal

TBD - Fall Festival

Oct 10 - End of Quarter 1

Oct 13 - Quarter 2 Begins

Oct 15 - No School - Parent-Teacher Conferences

Oct 16-17 - No School - Fall Break

Feb 1 - Open Enrollment Begins