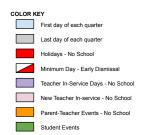

Feb 16-20 - No School - Winter Break

Nov 11 - No School - Veterans Day

Nov 24-28 - No School - Thanksgiving Break

| MARCH |    |    | 2026 |    |    |    |
|-------|----|----|------|----|----|----|
| s     | М  | Τ  | W    | Τ  | F  | s  |
| 1     | 2  | 3  | 4    | 5  | 6  | 7  |
| 8     | 9  | 10 | 11   | 12 | 13 | 14 |
| 15    | 16 | 17 | 18   | 19 | 20 | 21 |
| 22    | 23 | 24 | 25   | 26 | 27 | 28 |
| 29    | 30 | 31 |      |    |    |    |